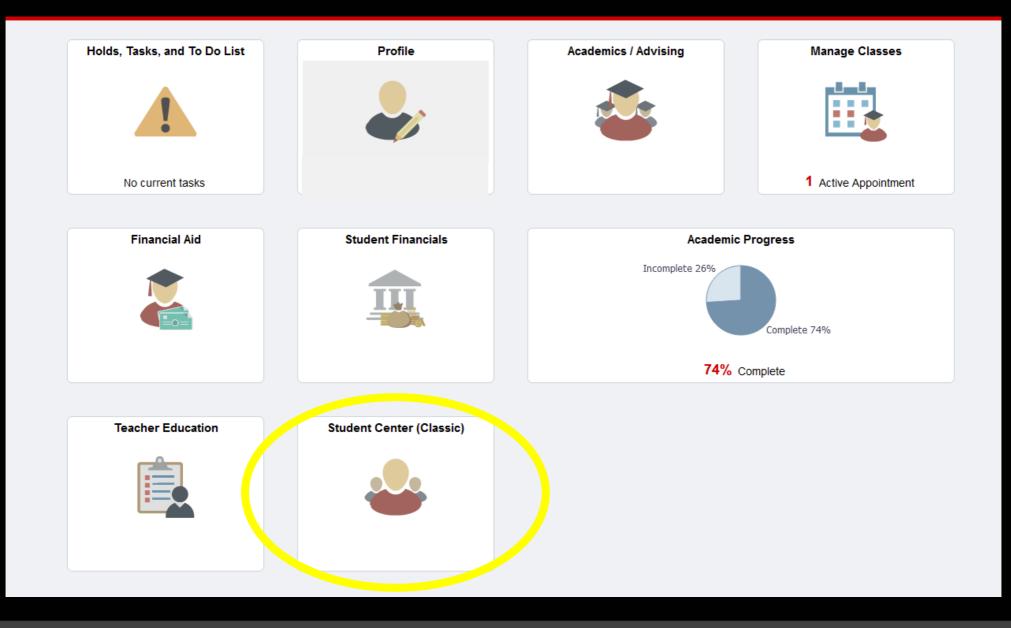

## **Illinois State** Advisors

Giving News Events Map Apply My Q

Requests & Forms Safety & Policy My Profile Logout

ome Academics

My Illinois State

iemics Fin

Fin nces Student Life

Licor )

Life Pay & Benefits

#### Advising & Planning ——

- My.IllinoisState.edu
- Apply to Major/Minor > My.IllinoisState.edu

Accuse Strength Provide Strength Pr

- My Final Exam Schedule >
   Student Service Center
- Apply for Graduation > My.IllinoisState.edu
- Academic Status >
   Student Service Center
- Textbook Affordability >
   Academic Senate

- GPA Estimator > My.IllinoisState.edu
- 75-Hour Appeal Application > My.IllinoisState.edu
- My Class Schedule > My.IllinoisState.edu
- Final Exam Conflict Verification Form > Office of the University Registrar
- Progress Toward My Degree > Student Service Center
- ALEKS Math Placement Assessment > My.IllinoisState.edu

| Home Academics Fina    | ances Student Life Pay & Be                                   |                     | ty & Policy My Profile Logout                                                                                                                                                                                                                                                                                                                                                                                                                                                                                                                                                                                                                                                                                                                                                                                                                                                                                                                                                                                                                                                                                                                                                                                                                                                                                                                                                                                                                                                                                        |   |
|------------------------|---------------------------------------------------------------|---------------------|----------------------------------------------------------------------------------------------------------------------------------------------------------------------------------------------------------------------------------------------------------------------------------------------------------------------------------------------------------------------------------------------------------------------------------------------------------------------------------------------------------------------------------------------------------------------------------------------------------------------------------------------------------------------------------------------------------------------------------------------------------------------------------------------------------------------------------------------------------------------------------------------------------------------------------------------------------------------------------------------------------------------------------------------------------------------------------------------------------------------------------------------------------------------------------------------------------------------------------------------------------------------------------------------------------------------------------------------------------------------------------------------------------------------------------------------------------------------------------------------------------------------|---|
|                        | What Are Yo                                                   | ou Looking For?     |                                                                                                                                                                                                                                                                                                                                                                                                                                                                                                                                                                                                                                                                                                                                                                                                                                                                                                                                                                                                                                                                                                                                                                                                                                                                                                                                                                                                                                                                                                                      |   |
| Things to tr           | r <b>y:</b> tutoring, grade history, course registration, teo |                     |                                                                                                                                                                                                                                                                                                                                                                                                                                                                                                                                                                                                                                                                                                                                                                                                                                                                                                                                                                                                                                                                                                                                                                                                                                                                                                                                                                                                                                                                                                                      |   |
|                        |                                                               |                     | Q                                                                                                                                                                                                                                                                                                                                                                                                                                                                                                                                                                                                                                                                                                                                                                                                                                                                                                                                                                                                                                                                                                                                                                                                                                                                                                                                                                                                                                                                                                                    |   |
|                        |                                                               |                     |                                                                                                                                                                                                                                                                                                                                                                                                                                                                                                                                                                                                                                                                                                                                                                                                                                                                                                                                                                                                                                                                                                                                                                                                                                                                                                                                                                                                                                                                                                                      | - |
| Office 365 and Email > | ReggieNet >                                                   | Student Center >    | Signature State Signature </td <td></td> |   |
| Library Services >     | Academic Calendar >                                           | 🖵 Technology Help > | 🏾 🛠 Patient Health Portal >                                                                                                                                                                                                                                                                                                                                                                                                                                                                                                                                                                                                                                                                                                                                                                                                                                                                                                                                                                                                                                                                                                                                                                                                                                                                                                                                                                                                                                                                                          |   |